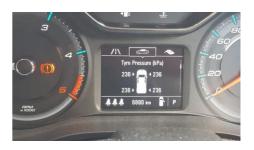

Here's what the TPMS system looks like on our Colorado which shows the pressure in kPa (kilopascals) rather than PSI (pounds per square inch).